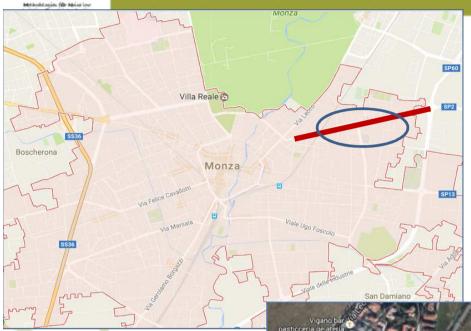

#### Pilot Area – Libertà district - Monza

The Libertà district is identified as a critical area in the Action Plan drawn up in accordance with the END Directive, relating to the determination and management of environmental noise.

The strategic map of the Municipality of Monza (2012) shows that in the 30 m zone from Viale Libertà 100% of the receptors are exposed to noise levels higher than 65 dB(A) during the day and 55 dB(A) during the night.