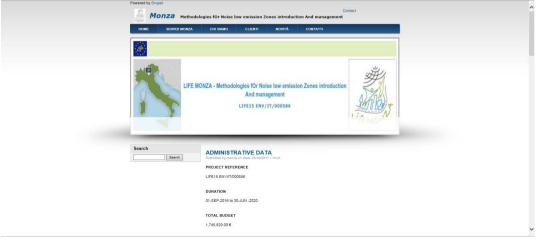

### **Project data**

**Beneficiaries** 

Coordinator: ISPRA - Istituto Superiore per la Protezione e la Ricerca Ambientale

Associated beneficiaries: Comune di Monza

Università di Firenze

Vie en.ro.Se. Ingegneria srl

Start of the project: 1° September 2017

Ending of the project: 30 June 2020

Total Budget: 1,745,829.00 €

Funding EU: 942,661.00 €